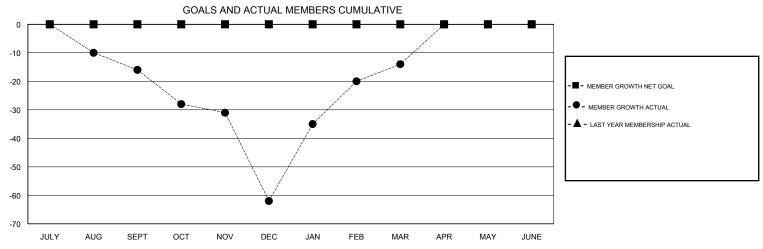

## **CINDY GREGG LOCATION VIRGINIA GMT CA** Clubs Members RESULTS FOR 2018-2019 RESULTS FOR 2018-2019 NEW CLUBS NEW CLUB GOAL DROPPED CLUBS MEMBER GROWTH NET MEMBER GROWTH DROPPED QUARTER QUARTER GOAL ACTUAL MEMBERS ACTUAL (including transfers) 0 0 0 0 69 74 JULY/AUG/SEPT JULY/AUG/SEPT 0 0 41 84 OCT/NOV/DEC OCT/NOV/DEC 0 0 0 105 54 JAN/FEB/MAR JAN/FEB/MAR 0 0 0 0 0 0 APR/MAY/JUNE APR/MAY/JUNE