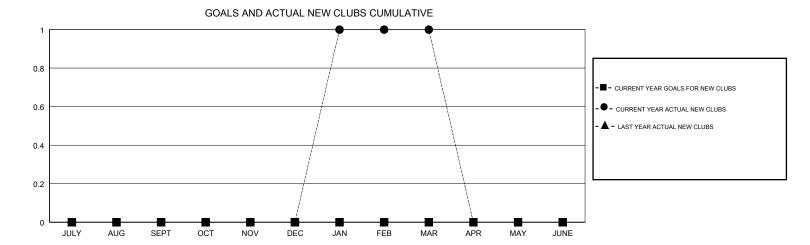

## **CINDY GREGG LOCATION VIRGINIA GMT CA** Clubs Members RESULTS FOR 2018-2019 RESULTS FOR 2018-2019 NEW CLUBS NEW CLUB GOAL DROPPED CLUBS MEMBER GROWTH NET MEMBER GROWTH DROPPED QUARTER QUARTER GOAL ACTUAL MEMBERS ACTUAL (including transfers) 0 0 0 0 69 74 JULY/AUG/SEPT JULY/AUG/SEPT 0 0 41 84 OCT/NOV/DEC OCT/NOV/DEC 0 0 0 105 54 JAN/FEB/MAR JAN/FEB/MAR 0 0 0 0 0 0 APR/MAY/JUNE APR/MAY/JUNE